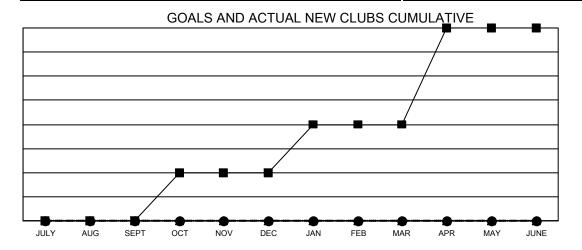

## Multiple District 43

| Clubs                 |               |           |               |  |  |  |  |
|-----------------------|---------------|-----------|---------------|--|--|--|--|
| RESULTS FOR 2022-2023 |               |           |               |  |  |  |  |
| QUARTER               | NEW CLUB GOAL | NEW CLUBS | DROPPED CLUBS |  |  |  |  |
| JULY/AUG/SEPT         | 0             | 0         | 3             |  |  |  |  |
| OCT/NOV/DEC           | 1             | 0         | 0             |  |  |  |  |
| JAN/FEB/MAR           | 1             | 0         | 0             |  |  |  |  |
| APR/MAY/JUNE          | 2             | 0         | 0             |  |  |  |  |

- CURRENT YEAR GOALS FOR NEW CLUBS

- ■ - CURRENT YEAR ACTUAL NEW CLUBS

▲ - LAST YEAR ACTUAL NEW CLUBS