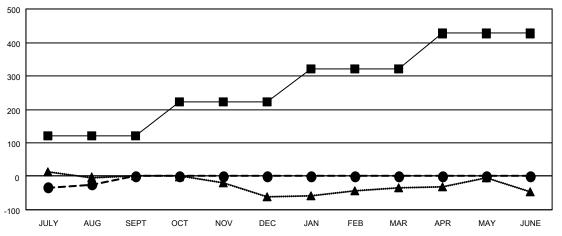

| Members               |                   |               |                       |  |  |  |  |  |  |
|-----------------------|-------------------|---------------|-----------------------|--|--|--|--|--|--|
| RESULTS FOR 2022-2023 |                   |               |                       |  |  |  |  |  |  |
| QUARTER               | MEMBER GROWTH NET | MEMBER GROWTH | DROPPED               |  |  |  |  |  |  |
|                       | GOAL              | ACTUAL        | MEMBERS ACTUAL        |  |  |  |  |  |  |
|                       | 100               | 0.5           | (including transfers) |  |  |  |  |  |  |
| JULY/AUG/SE           | EPT 122           | 85            | 92                    |  |  |  |  |  |  |
| OCT/NOV/DE            | C 100             | 0             | 0                     |  |  |  |  |  |  |
| JAN/FEB/MAF           | R 100             | 0             | 0                     |  |  |  |  |  |  |
| APR/MAY/JUI           | NE 105            | 0             | 0                     |  |  |  |  |  |  |

## GOALS AND ACTUAL MEMBERS CUMULATIVE

| <ul> <li>MEMBER GR</li> </ul> | OWTH NET GOAL |
|-------------------------------|---------------|
|-------------------------------|---------------|

- MEMBER GROWTH ACTUAL

- LAST YEAR MEMBERSHIP ACTUAL

| DROPPED CLUBS: 3 |    | 29 CLUBS OF 150 ADDED 1 OR<br>MORE NEW MEMBERS | GENDER DISTRIBUTION               |                |  |
|------------------|----|------------------------------------------------|-----------------------------------|----------------|--|
|                  |    |                                                | MALE                              | 2,399 (65.62%) |  |
|                  |    |                                                | FEMALE                            | 1,255 (34.33%) |  |
| DROPPED MEMBERS  |    |                                                | NON BINARY                        | 0 (0.00%)      |  |
| DECEASED         | 13 |                                                | PREFER NOT TO ANSWER              | 2 (0.05%)      |  |
| CLUB CANCELLED   | 0  |                                                | TOTAL FAMILY UNIT MEMBERS         | 752            |  |
| OTHER            | 79 | CLICK HERE FOR CUMULATIVE MEMBERSHIP DATA      | TOTAL PAWILLY ONLY WILWIDLES      |                |  |
| TOTAL            | 92 |                                                | FAMILY MEMBERS PAYING HAL<br>DUES | 388            |  |